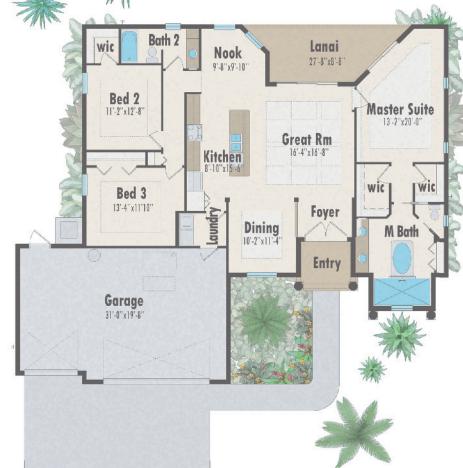

Living Space: 1850 SF 450 SF Garage: 156 SF Lanai: Entry: 59 SF

2515 SF Total:

\*3 Car Garage: 647 SF

## **Features**

Perfect for canal or waterfront lots, spacious private master suite with sliders leading onto the lanai, 2 walk-in closets, tub and large walk-in shower, second bathroom doubles as pool bath, walk-in closet in second bedroom, coffered beams in the great room and in all bedrooms, dining room and great room, kitchen island, dining room and breakfast nook, maximum ceiling height 10'6"