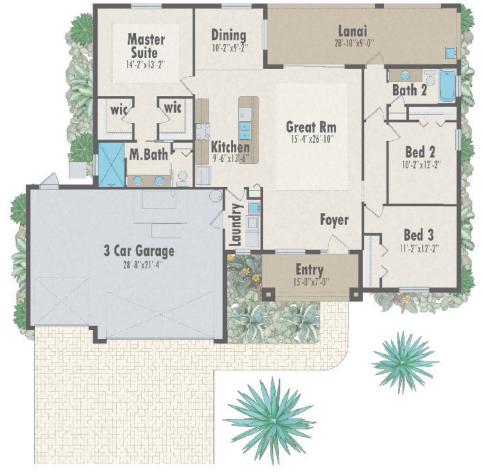

| Total: 2509 SF   *2 Car Carage: 670 SF |        |      |     |
|----------------------------------------|--------|------|-----|
| Total:                                 |        | 2500 | C E |
| Entry:                                 |        | 101  | SF  |
| Lanai:                                 |        | 260  | SF  |
| Garage                                 | 5:     | 460  | SF  |
| Living                                 | Space: | 1688 | SF  |
|                                        |        |      |     |

\*3 Car Garage: 670 SF

## Features

Ideal for pool, private master suite with 2 walk-in closets and walk-in shower in master bath, large great room, open floor plan, generous kitchen island with eat in bar, walk through laundry with utility sink, large lanai with optional outdoor kitchen, second bathroom serves as a pool bath accessed from the lanai, coffered ceiling in great room and master suite, spacious front porch, 3 car garage option available as an upgrade, maximum ceiling height 10'4"