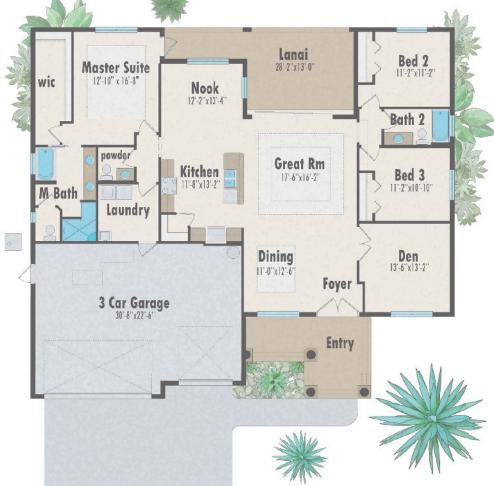

Living Space: 2108 SF Garage: 708 SF

Lanai: 263 SF

181 SF Entry:

Total: 3260 SF

## **Features**

Large lanai, walk-in pantry, master bath with soaking tub & walk-in shower, expanded master closet, double coffered ceilings in great room, coffered ceiling in master and dining room, den can function as a 4th bedroom, laundry with utility sink, dedicated ½ guest bath, kitchen island, maximum ceiling height 13'4"