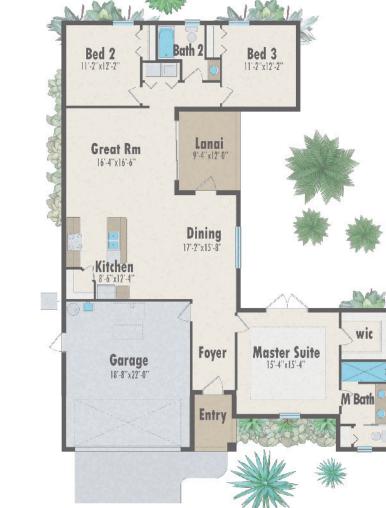

### ENJOY FLORIDA OUTDOOR LIVING

The Courtyard model home is centered around outdoor living in an elegant yet manageable space.

| Total:        | 2301 SF |  |
|---------------|---------|--|
| Entry:        | 52 SF   |  |
| Lanai:        | 112 SF  |  |
| Garage:       | 444 SF  |  |
| Living Space: | 1693 SF |  |
|               |         |  |

#### Features

Suited for most surrounding areas, including odd shaped or privacypositioned lots, designed to wrap around pool, private master suite with double door to backyard and coffered ceiling, walkin pantry, kitchen island, walk-in shower, maximum ceiling height 10'