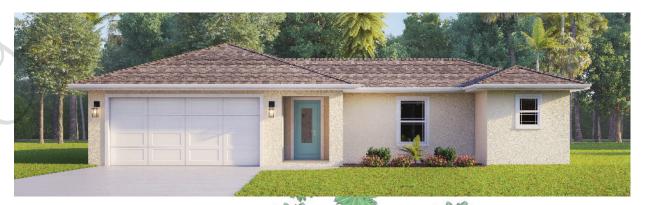

## The Courtyard

### ENJOY FLORIDA OUTDOOR LIVING

The Courtyard model home is centered around outdoor living in an elegant yet manageable space.

| Total:        | 2301 SF |  |
|---------------|---------|--|
| Entry:        | 52 SF   |  |
| Lanai:        | 112 SF  |  |
| Garage:       | 444 SF  |  |
| Living Space: | 1693 SF |  |
|               |         |  |