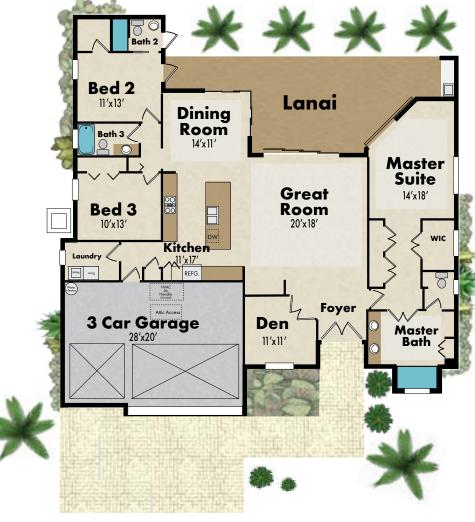

## PREMIUM FEATURES WITH ROOM TO GROW

The Dogwood model features more square footage and an elegant design perfect for a growing family or hosting guests.

Living Space: 2400 SF Garage: 627 SF 494 SF Lanai: Entry: 116 SF

## **Features**

Suited for most neighborhoods, including privacy-positioned lots. Features a 90° L-shaped slider opens dining room to Extra-large lanai with room for optional outdoor kitchen. Bath 2 doubles as pool bath. Large private master suite with slider to lanai. Plenty of space for cooking with a kitchen island & walk-in pantry. Has a dedicated den perfect for a home office.