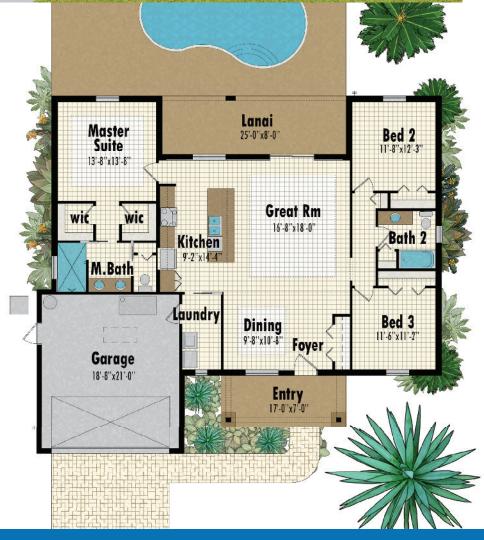

## 2 Car Garage

The Gasparilla design is an ideal home solution for families and retirees alike, featuring two walk-in closets in the master suite, a large lanai and excellent flow.

THE PERFECT CHOICE FOR RETIREES & FAMILIES

| Total:        | 2370 SE |
|---------------|---------|
| Entry:        | 119 SF  |
| Lanai:        | 200 SF  |
| Garage:       | 427 SF  |
| Living Space: | 1624 SF |
|               |         |

## Features

Coffered ceilings in master, great room and dining, spacious lanai, kitchen island, walk-in shower in master bath, two walkin closets in the master suite, maximum ceiling height 10'8"

\* Floorplans are artistic depictions and may be shown with optional features