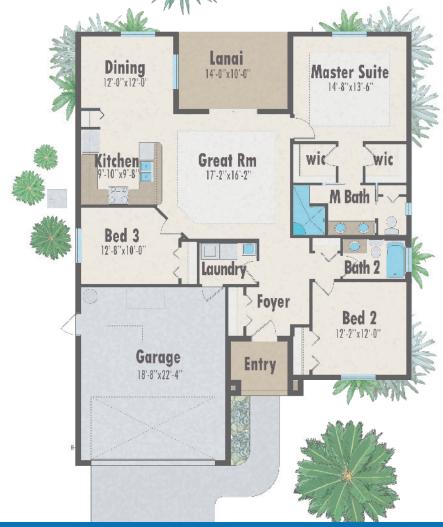

## OPEN FLOOR PLAN WITH POTENTIAL HOME OFFICE SPACE

Our Jacaranda design is best suited for Englewood, Gulf Cove, North Port or the Port Charlotte parts of Rotonda. The third bedroom has been designed to easily transition into a home office.

Living Space: 1538 SF Garage: 455 SF Lanai: 140 SF Entry: 55 SF

Total: 2188 SF

## **Features**

Ideal for small families for retirees looking to downsize, easy to transition third bedroom into home office, master suite is situated in rear for easy pool access, open floor plan, two walk-in closets in the master suite, laundry with utility sink, coffered ceilings in great room and master bedroom, walk-in shower, maximum ceiling height 10'8"