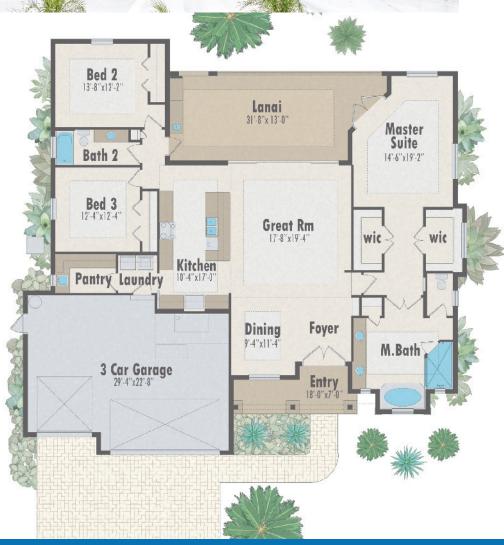

## SPACIOUS HOME WITH DESIGNER FEATURES

The Laurel Oak home design fits seamlessly into most neighborhoods and is ideal for waterfront living. Its elegant design is coupled with practical features that make your home a joy.

## Features

Designed for waterfront living, grand master wing with double doors to bath, views and glass french doors, master bath has free-standing tub and walk-in shower, large kitchen with large pantry & kitchen island, spacious lanai with optional outdoor kitchen, coffered ceiling on lanai, coffered beams in great room, easy access to second bath from lanai/pool, large 3 car garage, maximum ceiling height 13'4"

- \* Floorplans are artistic depictions and may be shown with optional features
- \* Square footage and room sizes are approximate and may vary in construction