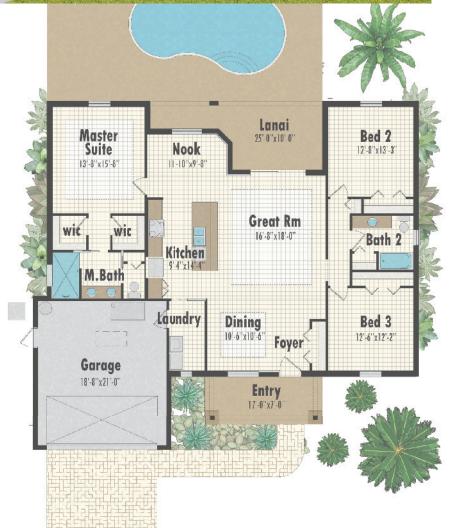

Living Space: 1790 SF Garage: 427 SF Lanai: 180 SF 119 SF Entry:

Total: 2516 SF

## **Features**

Private master suite with coffered ceilings, two walk-in closets and walk-in shower, coffered ceilings in great room & dining room, breakfast nook, maximum ceiling height 10'8"

<sup>\*</sup> Floorplans are artistic depictions and may be shown with optional features

<sup>\*</sup> Square footage and room sizes are approximate and may vary in construction