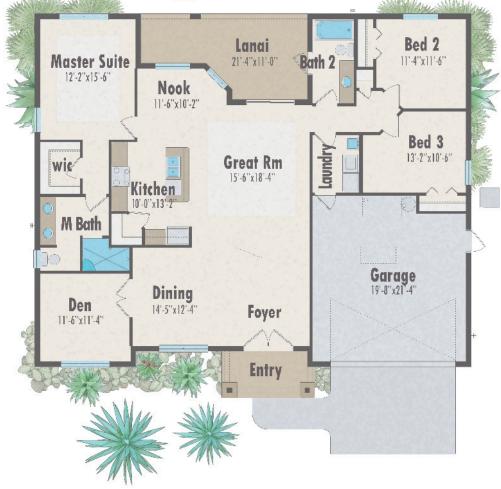

## A HOME DESIGNED FOR RETIREES

Our Mangrove home features an expansive master suite, with a spacious living area, den and large lanai suitable for a pool and enjoying outdoor living.

Living Space: 1877 SF Garage: 432 SF

Lanai: 186 SF

Entry: 70 SF

Total: 2565 SF

## **Features**

Well suited for most neighborhoods, great for a retired or semi-retired couple or a family with small children, den is easily converted into a home office or 4th bedroom, large lanai suitable for pool, second bathroom opens onto lanai for easy pool access, private master suite with walk-in closet and walk-in shower, kitchen island with eat-in area, laundry with utility sink, dining room and breakfast nook, maximum ceiling height 11'6"