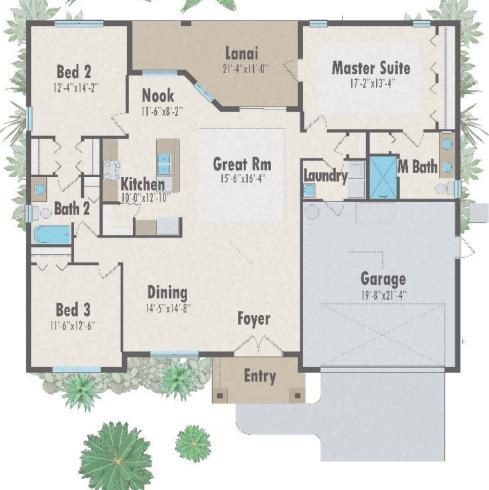

Living Space: 1856 SF Garage: 448 SF Lanai: 191 SF

70 SF Entry:

2565 SF Total:

## **Features**

Well suited for most neighborhoods, large lanai suitable for pool, spacious private master suite opens onto lanai with walk-in shower in master bath, kitchen island with eat-in area, walk-in pantry, laundry with utility sink, dining room and breakfast nook, maximum ceiling height 11'6"