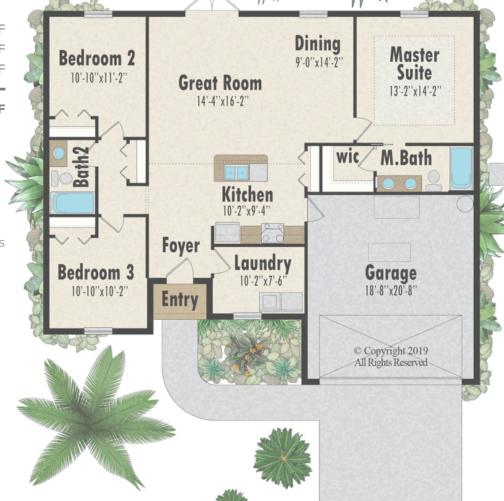

Living Space: 1425 SF Garage: 417 SF

Entry: 24 SF

Total: 1866 SF

## **Features**

Cathedral ceiling in main living area, kitchen island, walk-in closet in master bedroom, double sink in master bath, glass french door off great room, large laundry, maximum ceiling height 10'6"

- \* Floorplans are artistic depictions and may be shown with optional features
- \* Square footage and room sizes are approximate and may vary in construction