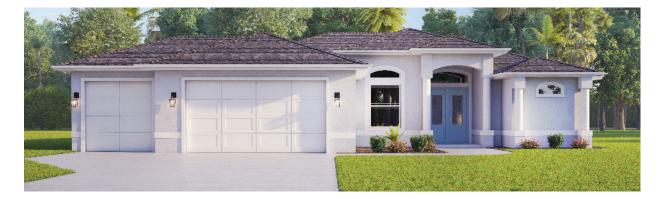

## The Queen Palm

# Designer Series 1 Story 3 Bedrooms

## 2 Bathrooms2 Car Garage

### LARGE OPEN FLOOR PLAN WITH 90 DEGREE SLIDER

Our Queen Palm is a spin off of our popular Royal Palm model. Same great floor plan but with a grander feel. The Queen Palm differs in that it is constructed with 9'4" block instead of 8' and features an elevated entrance. Features a large 90 degree slider that allows you to open up the great room and nook into the lanai, creating a true indoor/outdoor living space.