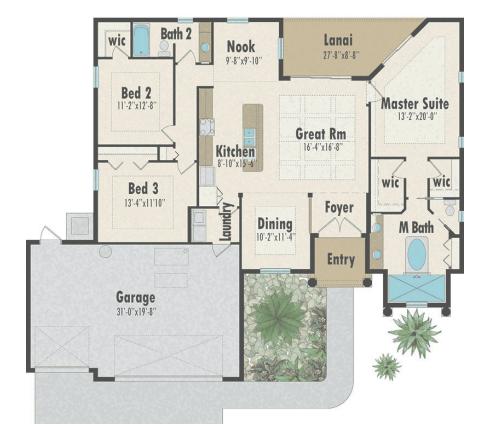

### LARGE OPEN FLOOR PLAN WITH 90 DEGREE SLIDER

Our Queen Palm is a spin off of our popular Royal Palm model. Same great floor plan but with a grander feel. The Queen Palm differs in that it is constructed with 9'4" block instead of 8' and features an elevated entrance. Features a large 90 degree slider that allows you to open up the great room and nook into the lanai, creating a true indoor/outdoor living space.

Living Space: 1859 SF Garage: 450 SF Lanai: 147 SF Entry: 59 SF

Total: 2515 SF

\*3 Car Garage: 647 SF

### **Features**

This mo del is great for lots with water front views. Gracious master suite with walk through shower and free standing tub. Bath 2 can double as a pool bath. Dining room can be used as a den/office. Walk-in closet in second bedroom, coffered beams in great room, coffered ceilings in all bedrooms and dining room, kitchen island, dining room & breakfast nook, 3 car garage option available as an upgrade, maximum ceiling height 12'4"