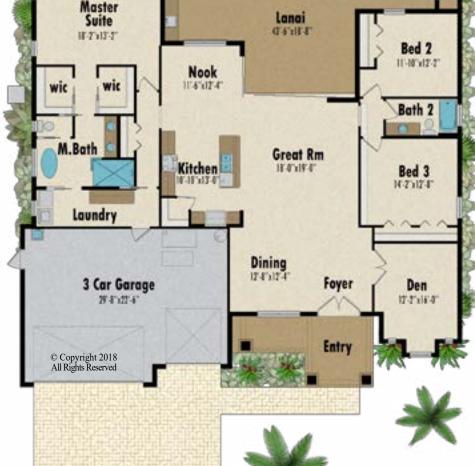

Living Space: 2373 SF Garage: 681 SF Lanai: 511 SF

Entry: 160 SF

Total: 3725 SF

## **Features**

Spacious private master suite with two walk-in closets, soaking tub and walk-in shower in master bath, large lanai, optional outdoor kitchen, pool storage, kitchen island, dining and breakfast nook, maximum ceiling height 13'4"

<sup>\*</sup> Floorplans are artistic depictions and may be shown with optional features

<sup>\*</sup> Square footage and room sizes are approximate and may vary in construction