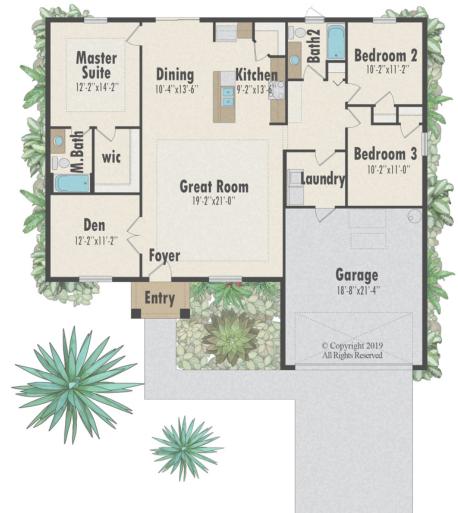

Living Space: 1679 SF Garage: 433 SF

Entry: 40 SF

Total: 2152 SF

## **Features**

Ideal for North Port and East Englewood, kitchen island, walk-in pantry, large walkin closet in master, den can become 4th bedroom, optional glass doors on den, second bathroom has option of door for access to optional pool, sliding glass door off dining, coffered ceilings in great room and master bedroom, maximum ceiling height 8'8"