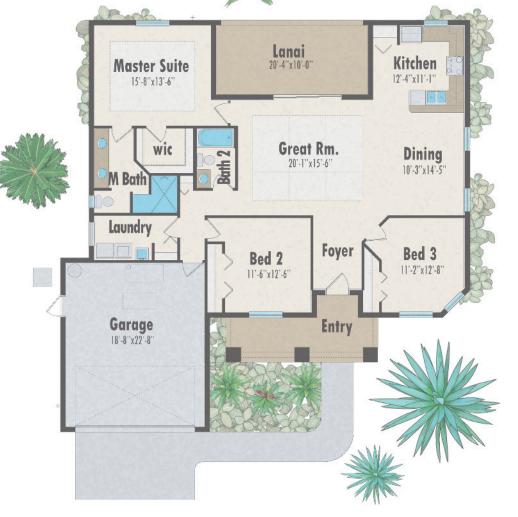

Living Space: 1692 SF Garage: 451 SF Lanai: 203 SF Entry: 149 SF

Total: 2495 SF

## **Features**

Private master suite with walk in closet and walk in shower in master bath, third bedroom can be easily changed into an office with glass doors, wrap around kitchen with eat at bar, included option of coffered beams in the great room, coffered ceilings in the great room and master bedroom, laundry with utility sink, window in kitchen, maximum ceiling height 10'4"

- \* Floorplans are artistic depictions and may be shown with optional features
- \* Square footage and room sizes are approximate and may vary in construction