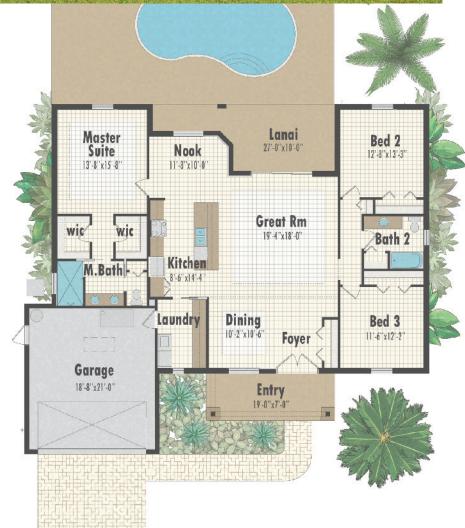

Living Space: 1892 SF Garage: 429 SF Lanai: 200 SF 133 SF Entry:

Total: 2654 SF

## **Features**

Ideal for pool, private master suite with twin walk-in closets and walk-in shower in master bath, coffered ceiling in great room, master suite and dining room, breakfast nook, kitchen island, maximum ceiling height 10'8"

<sup>\*</sup> Square footage and room sizes are approximate and may vary in construction

<sup>\*</sup> Floorplans are artistic depictions and may be shown with optional features