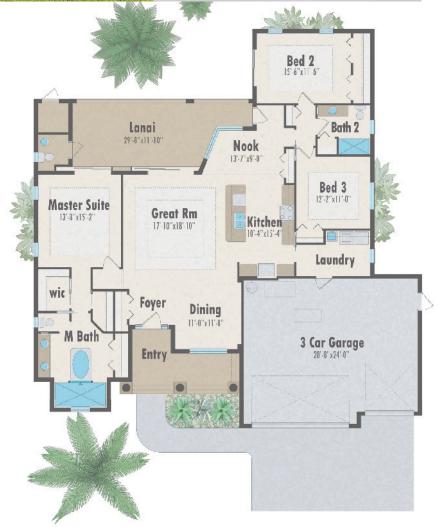

| Total:        | 3271 | SE |
|---------------|------|----|
| Entry:        | 147  | SF |
| Lanai:        | 330  | SF |
| Garage:       | 715  | SF |
| Living Space: | 2079 | SF |

## Features

Ideal for pool, expansive lanai with dedicated pool bath, pool storage, private master suite with two walk-in closets and sliding doors leading to lanai, large walk-in shower in master bath, second bedroom can be an optional den or mother-in-law suite, ample storage, large great room, generous kitchen island, dining room and breakfast nook, laundry with utility sink, second bathroom serves as a pool bath accessed from the lanai, coffered ceilings in all bedrooms and great room, spacious front porch allows for seating, large 3 car garage, maximum ceiling height 13'4"