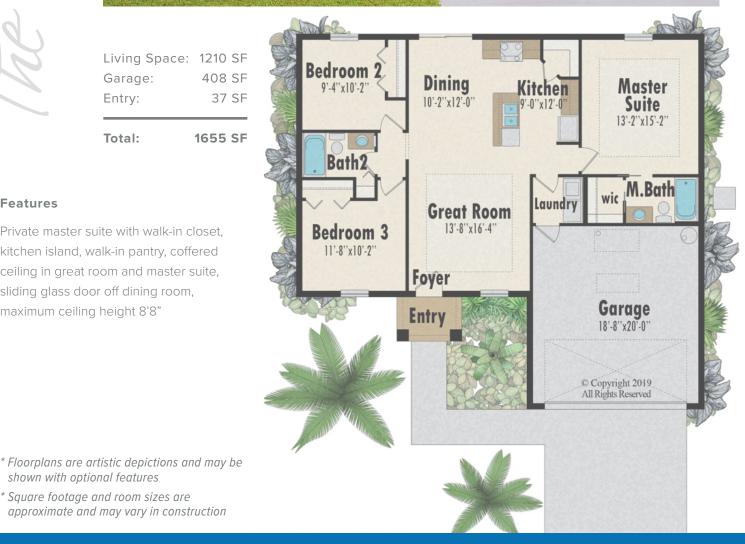

| Total:        | 1655 SF |  |
|---------------|---------|--|
| Entry:        | 37 SF   |  |
| Garage:       | 408 SF  |  |
| Living Space: | 1210 SF |  |
|               |         |  |

info@capitolbuilt.com

## **Features**

Private master suite with walk-in closet, kitchen island, walk-in pantry, coffered ceiling in great room and master suite, sliding glass door off dining room, maximum ceiling height 8'8"

shown with optional features \* Square footage and room sizes are approximate and may vary in construction

941-681-2950

#CGC1513420

www.capitolbuilt.com